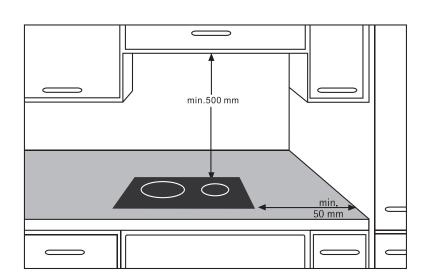

 $<sup>^*</sup>$ The clearance must meet or exceed the minimum recommended for both the rangehood and cooktop. Refer to the rangehood installation manual.