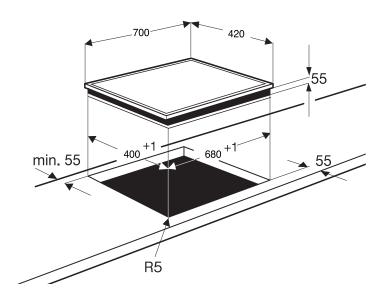

## Built-in Induction Hob / 70cm

**Model:** EHC7240BA

| Dimensions   |       |        |       |
|--------------|-------|--------|-------|
|              | width | height | depth |
| Cut-out (mm) | 680   | 55     | 400   |
| Product (mm) | 700   | 55     | 420   |

Please note! Dimensions to be used as a guide only. All customers MUST refer to the user manual supplied with the product for detailed installation instructions.

© 2021 Electrolux S.E.A PTE. LTD. E\_DIM\_EHC7240BA\_Sep20