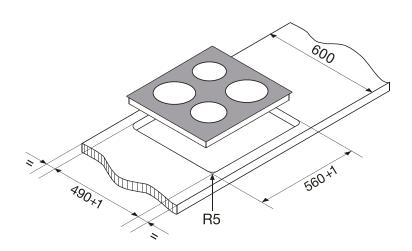

## Built-in Radiant Hob / 60cm

Model: EHEC65BS

| Dimensions   |       |        |       |
|--------------|-------|--------|-------|
|              | width | height | depth |
| Cut-out (mm) | 560   |        | 490   |
| Product (mm) | 610   | 51     | 515   |