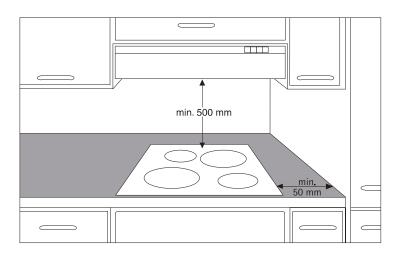

 $<sup>^*</sup>$ The clearance must meet or exceed the minimum recommended for both the rangehood and cooktop. Refer to the rangehood installation manual.