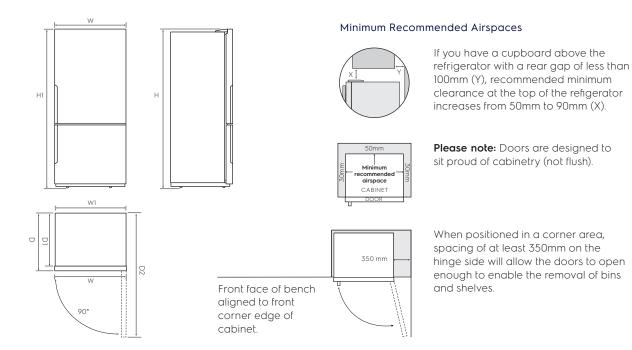

## **Dimension Guide**

**Bottom freezer refrigerator** 

Model:

EBE4500B-A



| Bottom Freezer refrigerator | Door width | Total depth | Maximum    | Cabinet    | Cabinet    | Depth door | Cabinet     |
|-----------------------------|------------|-------------|------------|------------|------------|------------|-------------|
| models:                     | (W)        | (D)         | height (H) | width (W1) | depth (D1) | open (D2)  | height (H1) |
| EBE4500B-A                  | 699        | 723         | 1725       | 693        | 641        | 1360       | 1705        |

Important! Please ensure that the access to your kitchen (including doorways, corridors, island benches, etc) allows sufficient clearance to move your fridge into position. Please note! Dimensions to be used as a guide only. All customers MUST refer to the user manual supplied with the product fo