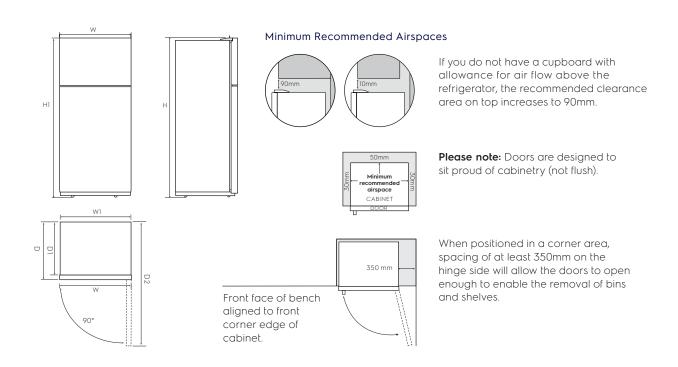

## **Dimension Guide**

Top freezer refrigerator

Model:

ETB2302J-A

| <br>Top Mount | Door width | Total depth | Maximum    | Cabinet    | Cabinet    | Depth door | Cabinet     |
|---------------|------------|-------------|------------|------------|------------|------------|-------------|
| Models        | (W)        | (D)         | height (H) | width (W1) | depth (D1) | open (D2)  | height (H1) |
| ETB2302J-A    | 543        | 626         | 1405       | 540        | 551        | 1110       |             |

Important! Please ensure that the access to your kitchen (including doorways, corridors, island benches, etc) allows sufficient clearance to move your fridge into position. Please note! Dimensions to be used as a guide only. All customers MUST refer to the user manual supplied with the product for detailed installation instructions. © 2021 Electrolux S.E.A PTE. LTD. E\_DIM\_ETB2302J-A\_Dec20