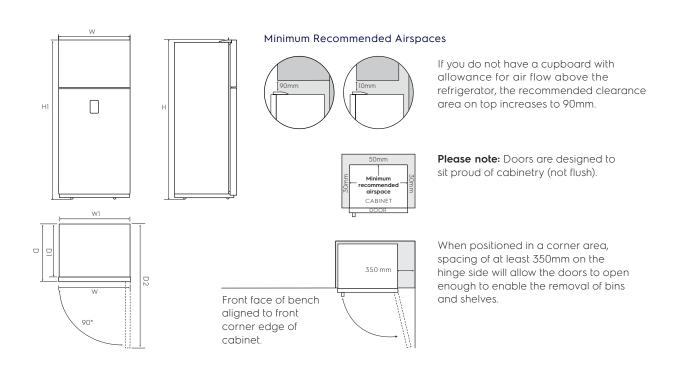

Important! Please ensure that the access to your kitchen (including doorways, corridors, island benches, etc) allows sufficient clearance to move your fridge into position. Please note! Dimensions to be used as a guide only. All customers MUST refer to the user manual supplied with the product for detailed installation instructions. © 2021 Electrolux S.E.A PTE. LTD. E\_DIM\_ETB3740K-H\_Oct20