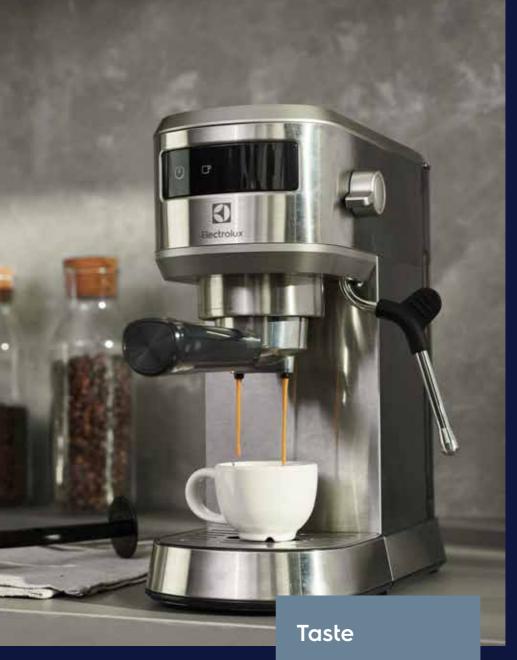

# Customise your coffee shots

With **Auto-Shot** volume control, you can precisely control the volume of each espresso shot to fit your cup or glass at the touch of a button.

#### UltimateTaste 500 Espresso Coffee Maker

#### E5EC1-50ST

- · 1,250-1,450W
- · 15 bar pump pressure
- · Thermoblock
- · 2 portafilter (E.S.E pod compatible)
- · Auto shot (1 cup & 2 cups)
- · Milk forther
- · Cup warmer
- · Removeable drip tray
- · Pre-warm cups with ease
- · Easy-clean flexibility
- · Slimline design
  - Colour: Stainless Steel