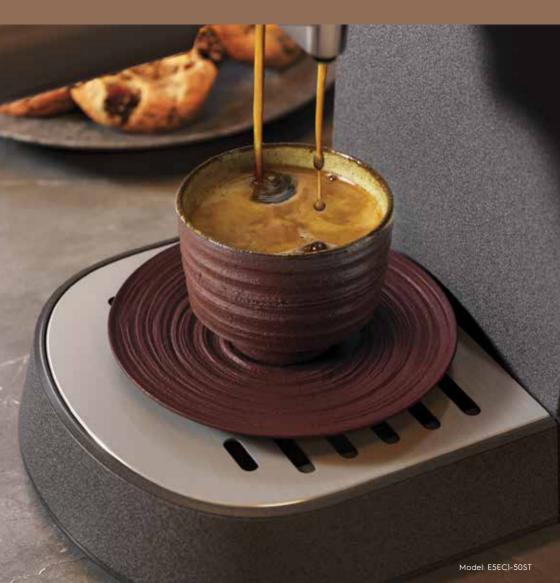

#### UltimateTaste 500 Espresso Coffee Maker

#### E5EC1-50ST

- · 1,250-1,450W
- · 15 bar pump pressure
- · Thermoblock
- · 2 portafilter (E.S.E pod compatible)
- · Auto shot (1 cup & 2 cups)
- · Milk forther
- · Cup warmer
- · Removeable drip tray
- · Pre-warm cups with ease
- · Easy-clean flexibility
- · Slimline design
  - Colour: Stainless Steel