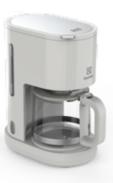

### UltimateTaste 300 Drip coffee maker

## **Features**

E2CM1-200W

- · 1,000W
- · 1.25L capacity (up to 10 cups)
- · Keep warm function (40 minutes)
- · Anti-drip system
- · Non-stick warming plate
- · Glass jug
- · Auto shut off (40 minutes)
- · Dishwasher safe carafe
- · Water level gauge
- · Colour: White