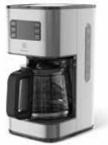

## UltimateTaste 500 Drip coffee maker

E5CM1-80ST

## **Features**

- · 1,000W
- · 1.25L capacity (up to 10 cups)
- · Program in advance (24 hours)
- · Aroma selector
- · Anti-drip system
- · Keep warm function (40 minutes)
- · Auto shut off (40 minutes)
- · Descaling alarm
- · Digital display
- · Color: Stainless Steel