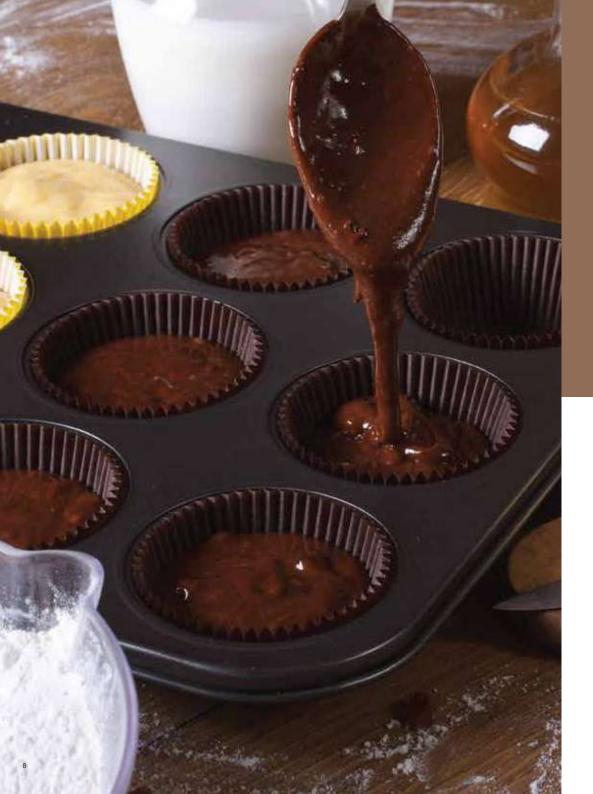

# Food Mixer

A powerful yet compact mixer for all your baking needs!

Electrolux stand mixer is powerful, simple and efficient. It gives you better perfect assistance setting in your kitchen

Love Your Day Collection Stand Mixer

EHSM3417

- · 3.5L stainless steel bowl
- · 5 speed + turbo + slow start
- · Swivel arm

Features

· 450W

- Eject button
- · Dishwasher-safe accessories
- Accessories:
- 2 x stainless steel twisted whisk
- 2 x stainless steel dough hook
- Colour: White