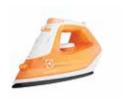

## ES14007 EasyLine Series

#### Features

- · Non-stick Soleplate
- · Stepless Temperature Dial
- · Anti-Calc, Pilot Lamp
- · Steam Output: 30g/min
- · Steam Shot: 70g/min
- · 250ml Water Tank
- Vertical Steam, Drip Drop, Anti Scale & Self Clean System
- · Power Rating: 1600W