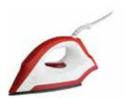

## Dry iron

## EDI1004 EasyLine Series

#### **Features**

- · EasyLine™ Dry Iron
- · Non-stick Soleplate
- · 360° Swivel Cord
- · Temperature Control
- · Safety Light Guide
- · Colour: Red
- · Power Rating: 1300W