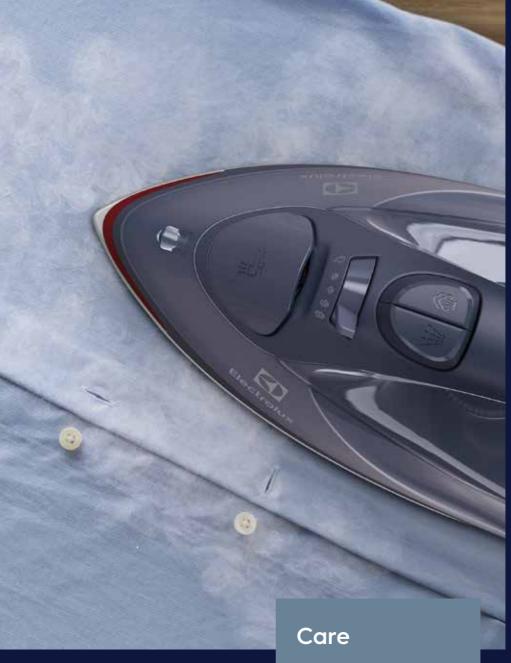

# Quick and powerful

With quick heat-up and even steam distribution, de-wrinkle your garments in 30 seconds.

## Intuitive and safe

3-way auto shut-off deactivates the iron if you don't, keeping you safe and free from worry.

### **Features**

- · Glissium™ 175 Ceramic Soleplate
- · 200g Powerful Shot of Steam
- · 330ml Water Tank
- · Vertical Steam
- · 3-way Auto-Off Safety feature
- · Alarm sound
- · Hot soleplate indicator
- · Anti drip system
- · Anti-calc
- · Flush Clean (Self-Clean)
- · Power Rating: 2500W