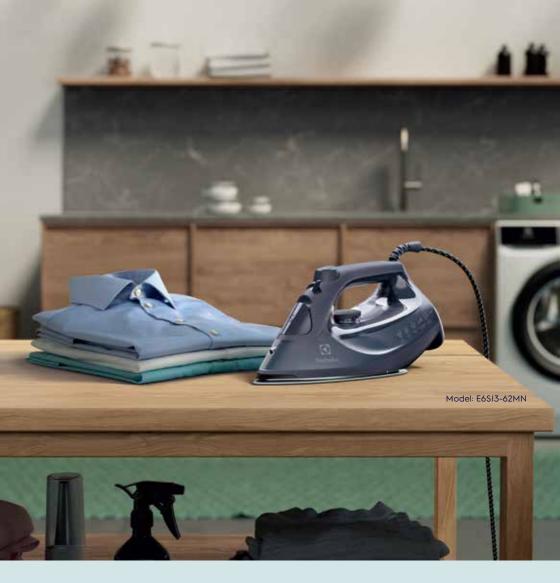

## E6SI3-62MN Refine 600 Series

### **Features**

- · Glissium™ 175 Ceramic Soleplate
- · 200g Powerful Shot of Steam
- · 330ml Water Tank
- · Vertical Steam
- · 3-way Auto-Off Safety feature
- · Alarm sound
- · Hot soleplate indicator
- · Anti drip system
- · Anti-calc
- · Flush Clean (Self-Clean)
- · Power Rating: 2500W