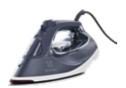

#### Steam iron

## E6SI3-62MN Refine 600 Series

### **Features**

- · Glissium™ 175 Ceramic Soleplate
- · 200g Powerful Shot of Steam
- · 330ml Water Tank
- · Vertical Steam
- · 3-way Auto-Off Safety feature
- · Alarm sound
- · Hot soleplate indicator
- · Anti drip system
- · Anti-calc
- · Flush Clean (Self-Clean)
- · Power Rating: 2500W