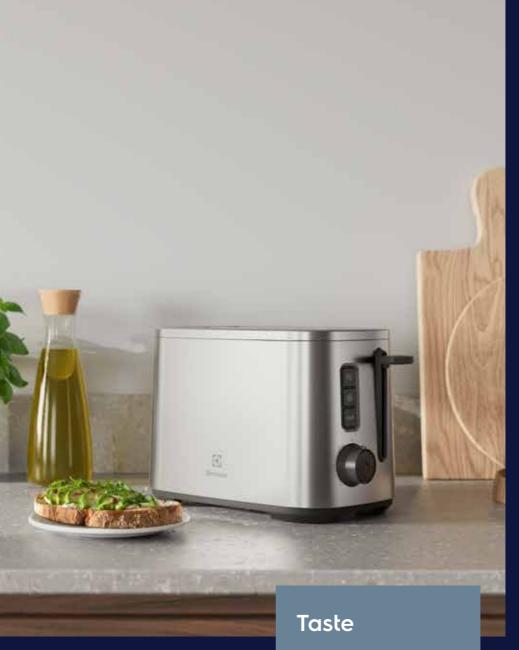

# **Even toast function**

Achieve uniform toasting on both sides of the bread with **automatic bread centering**.

# Toast your way

Everybody likes their toast a little differently.

Seven browning settings cater to the nuances of the perfect slice of toast, from pale gold through to dark.

### UltimateTaste 500 Bread Toaster

#### E5TSI-50ST

- · 800W
- · 2-slot toaster
- · Electronic browning control:

7 levels

- · Warming rack
- · Stop button
- · Defrost & Reheat button
- · Dust lid cover
- · Base cord storage
- · Colour: Stainless steel