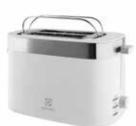

## UltimateTaste 300 Bread Toaster

#### E2TS1-100W

#### **Features**

- · 730-870W
- · 2-slot toaster
- · Electronic browning control:

7 levels

- · Warming Rack
- · Stop button
- · Defrost & Reheat button
- · Dust lid
- · Base cord storage
- · Colour: White